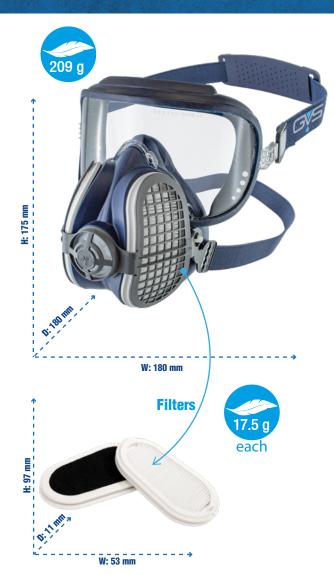

## **Shelf Live**

3 years (mask & filters) See storage conditions on Instructions for Use. Filters are re-usable and changeable.

- Mask: Medical grade TPE Conforms to ISO 10993-10: 2010 for irritations. Mask body latex and silicone free, odour free. Valve Body in Nylon, Inhalation/Exhalation diaphragm in Silicone. 4 point adjustable elasticated head and neck strap with comfort pad in TPE.
- Filters: Mechanical type multi-layer HESPA Synthetic media with TPE flexible overmolded / encapsulated. Glued additional impregnated media.
- Goggle: Polycarbonate with flow coating overmolded into soft TPE, permanently attached to the mask body by stainless steel clips.