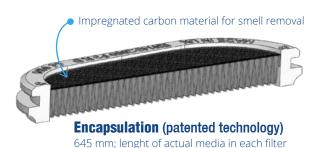

## **Shelf Live**

3 years (mask & filters) See storage conditions on Instructions for Use. Filters are re-usable and changeable.

- Mask: Medical grade TPE Conforms to ISO 10993-10: 2010 for irritations. Mask body latex and silicone free, odour free. Valve Body in Nylon, Inhalation/Exhalation diaphragm in Silicone. 4 point adjustable elasticated head and neck strap with comfort pad in TPE.
- Filters: Mechanical type multi-layer HESPA Synthetic media with TPE flexible overmolded / encapsulated. Glued additional impregnated media.
- Goggle: Polycarbonate with flow coating overmolded into soft TPE, permanently attached to the mask body by stainless steel clips.